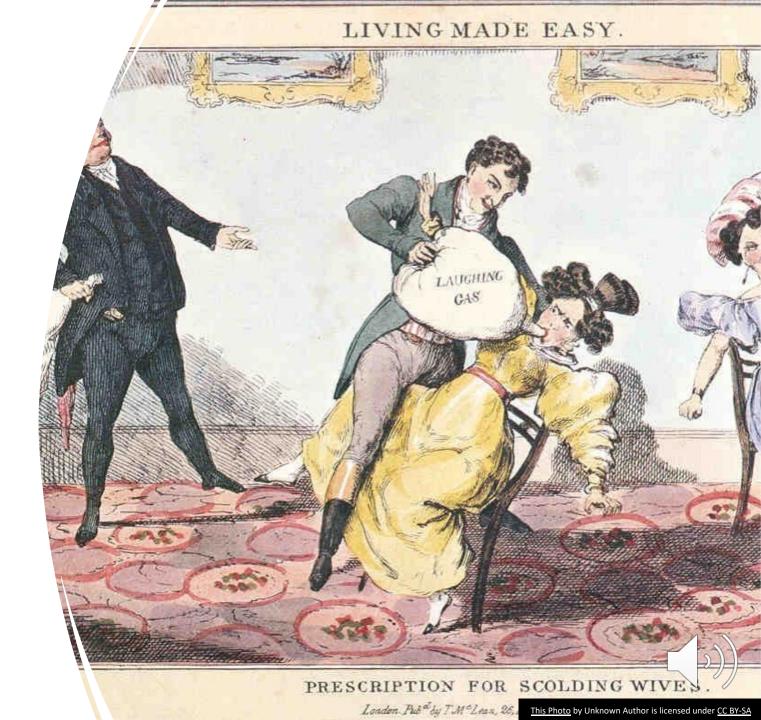

p Inducing, Pain killer, Enhanced Mood
- Derivatives
- Heroin
- Morphine
- Codeine



#### Chloroform

- Can be made at home with alcohol/acetone and bleach
- Famously used in movies to knock people out with a rag on their face
- Queen Victoria used it to give birth to her son Prince Leopold 1853
- Used in many industrial processes today



#### Ether

- Diethyl Ether 1840
- Sevoflurane is an Ether Derivative
- Colorless, Highly Volatile and Flammable, Sweet Smelling
- Starting Fluid for engines
- First Used in Dental Surgeries
- Makes patients very nauseous







# Ether Dome Boston Massachusetts

Demonstrated its use as an anesthetic

Replaced Chloroform because it was safer

Higher Therapuetic Index

Bigger difference btwn effective and toxic dose



# Nitrous Oxide

- 1850
- Inhaled



### Inhalation Agents

- Absorbed into the blood from the lungs
- Cross the blood brain barrier
- Most Common is Sevoflurane
- Desflurane has a significant green house gas effect





Local Regional General Sedation





Local
 Anesthetic
 injected into
 the tissue to
 numb up a
 specific area

Lidocaine

Bupivicaine





# Local

- Early placement of local
- Decreases post operative pain
- Decreases the amount of total intravenous and inhaled anesthesia for the particular surgery
- Positive effects of decrease anesthesia are many
  - Less nausea
  - Less confusion
  - Less adverse drug effects



# Appendectomy

- Local in trocar sites
- Local within the abdomen
- Local in the incisions at the end of case





## Regional Anesthesia

- Nerve Blocks
- Tap Blocks
- Ultrasound Guided
- Pos