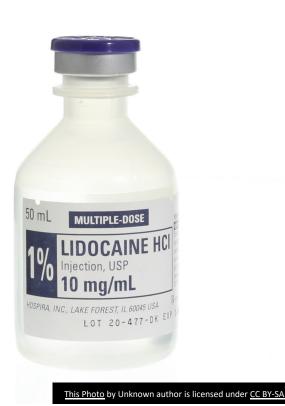

Local
 Anesthetic
 injected into
 the tissue to
 numb up a
 specific area

Lidocaine

Bupivicaine