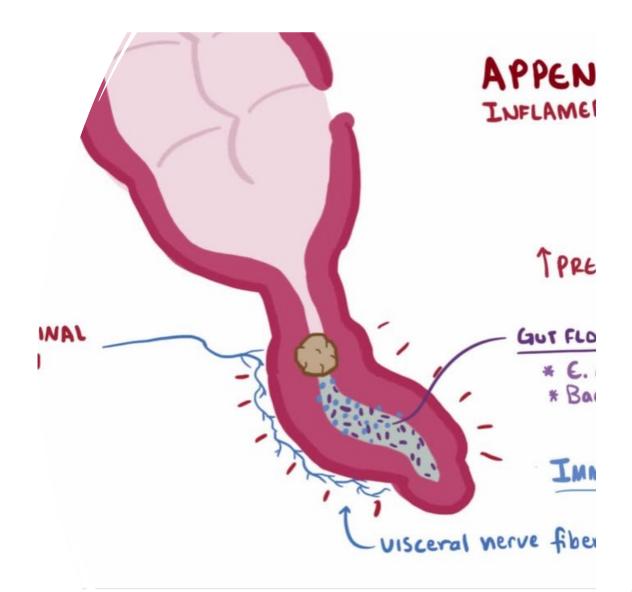

# Appendectomy

- Local in trocar sites
- Local within the abdomen
- Local in the incisions at the end of case