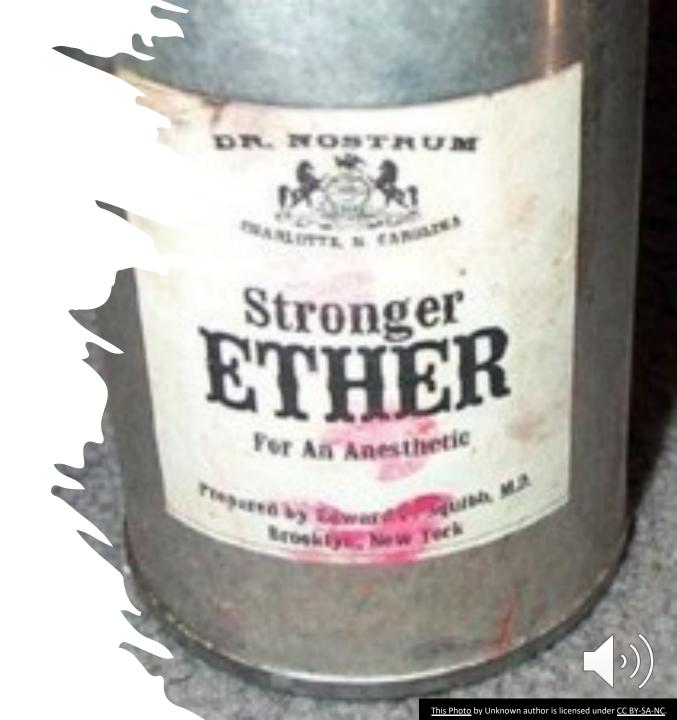

#### Ether

- Diethyl Ether 1840
- Sevoflurane is an Ether Derivative
- Colorless, Highly Volatile and Flammable, Sweet Smelling
- Starting Fluid for engines
- First Used in Dental Surgeries
- Makes patients very nauseous

# Ether Dome Boston Massachusetts

Demonstrated its use as an anesthetic

Replaced Chloroform because it was safer

Higher Therapuetic Index

Bigger difference btwn effective and toxic dose